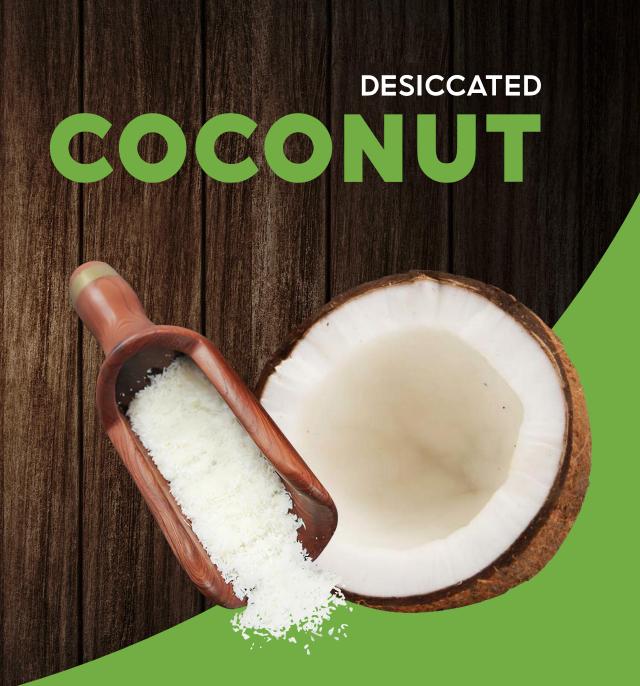

MILLRUN FAT MIN 50%

LOW FAT DC

Material: 100% Coconut meat

Taste: Sweet

Shape: Shreds

Moisture: < 3%

Color: White - Natural Colour

CANNED