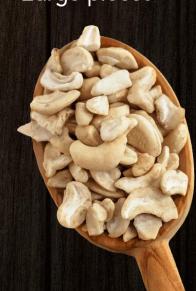

# 

Material: Cashew nut

Taste: Sweet - Creamy

Shape: Whole

Moisture: < 5%

Color: White / Pale ivory / Light ash

Made in Viet Nam

**WW250** 