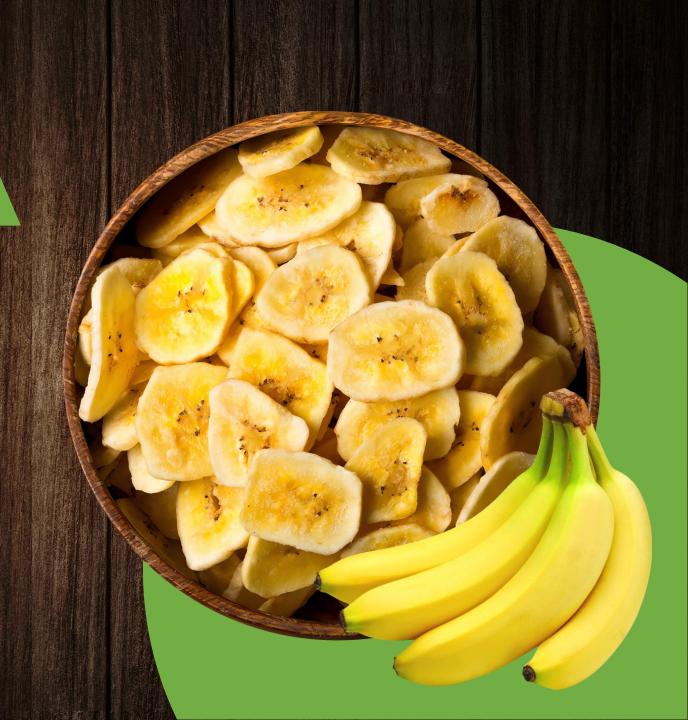

# BANIA IN A CHIPS

Material: 100% fresh banana

Sugar, Olive oil or Coconut oil

Taste: Sweet

Shape: Slice

Moisture: 3%

Color: White and yellow