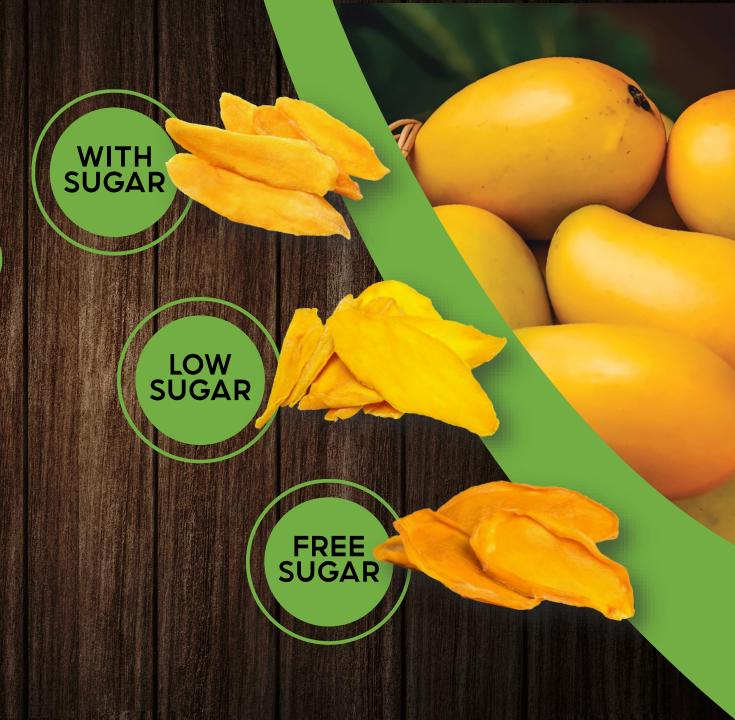

### SOFT DRIED

Material: 100% fresh mango

Taste: Sweet & Sour

Shape: Slice

Moisture: 18% - 25%

Color: Yellow and Orange