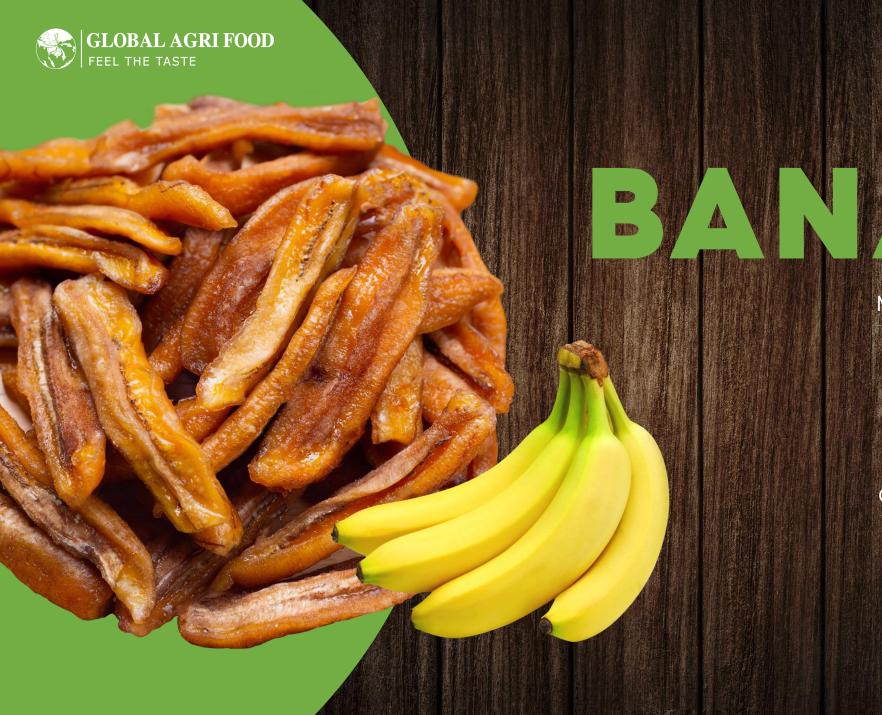

## SOFT DRIED

Material: 100% fresh banana

No sugar

Taste: Sweet

Shape: Whole

Moisture: <18%

Color: Light brown to yellow

# BANIA IN A CHIPS

Material: 100% fresh banana

Sugar, Olive oil or Coconut oil

Taste: Sweet

Shape: Slice

Moisture: 3%

Color: White and yellow