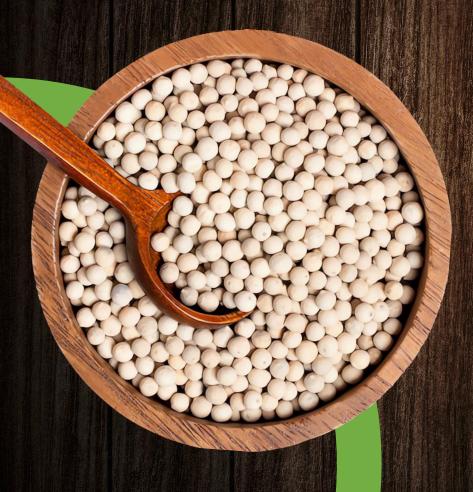

# 

Material: Cashew nut

Taste: Sweet - Creamy

Shape: Whole

Moisture: < 5%

Color: White / Pale ivory / Light ash

Made in Viet Nam

**WW250** 