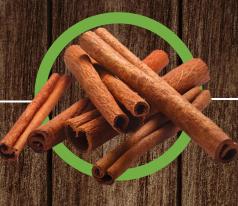

# CIRIAMOR

**CIGARRET** 

**POWDER** 

Material: Cinnamon

Taste: Spicy

Moisture: < 13%

Color: Brown - Natural Colour

Made in Viet Nam

Besides using it in cooking, cinnamon is also thought to have health benefits. Cinnamon is proven to be one of the most effective remedies for preventing diabetes and even helping to treat it. Cinnamon contains pharmacologically helps reduce blood sugar, while increasing insulin levels naturally.