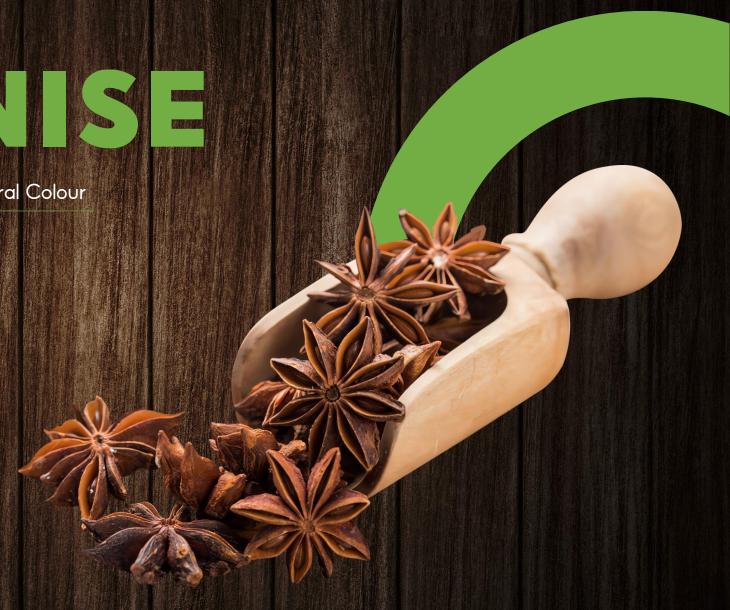

# STARANISE

Material: Anise

Taste: Spicy

Shape: Whole

Moisture: < 13.5%

Color: Brown - Natural Colour

Made in Viet Nam

Star anise is the dried, star shaped fruit of Illicium verum. It is used to flavour vegetables, meat and to marinate meat. It is used as a condiment for flavouring curries, confectionaries, spirits, and for pickling. It is also used in perfumery. The essential oil of star anise is used to flavour soft drinks, bakery products and liquors.