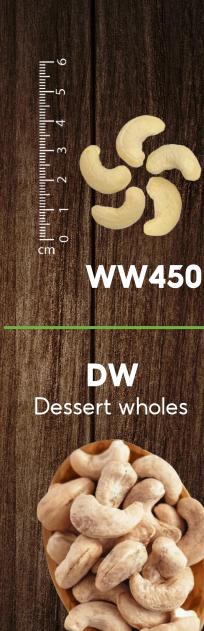

# 

Material: Cashew nut

Taste: Sweet - Creamy

Shape: Whole

Moisture: < 5%

Color: White / Pale ivory / Light ash

Made in Viet Nam

**WW250** 