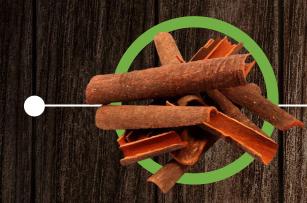

# CIRIAMOR

**CIGARRET** 

**POWDER** 

Material: Cinnamon

Taste: Spicy

Moisture: < 13%

Color: Brown - Natural Colour

Made in Viet Nam

Besides using it in cooking, cinnamon is also thought to have health benefits. Cinnamon is proven to be one of the most effective remedies for preventing diabetes and even helping to treat it. Cinnamon contains pharmacologically helps reduce blood sugar, while increasing insulin levels naturally.