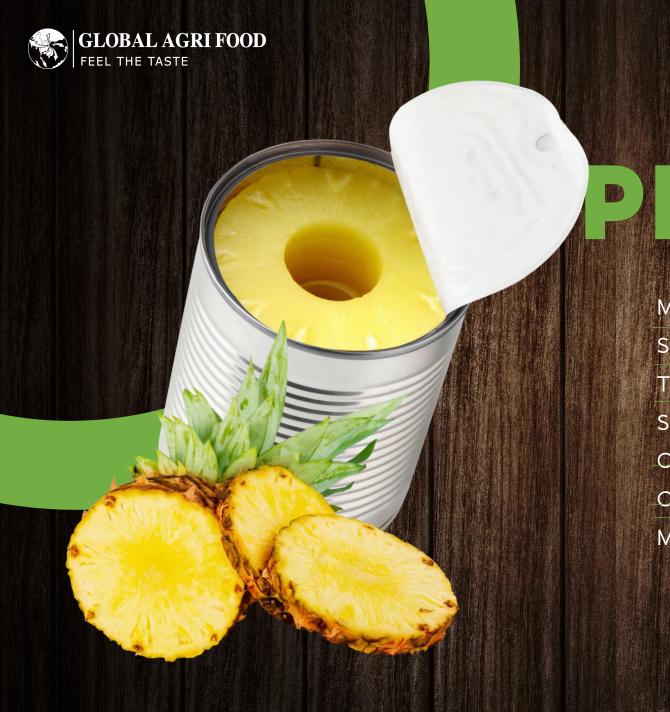

Material: 100% Mango

Sugar, Water

Taste: Sweet

Shape: Slice

Color: Yellow

Material: 100% Pineapple

Sugar, Water

Taste: Sweet

Shape: Slice

Certification: ISO, HACCP

Color: Yellow