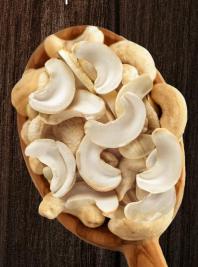

# 

Material: Cashew nut

Taste: Sweet - Creamy

Shape: Whole

Moisture: < 5%

Color: White / Pale ivory / Light ash

Made in Viet Nam

**WW250** 