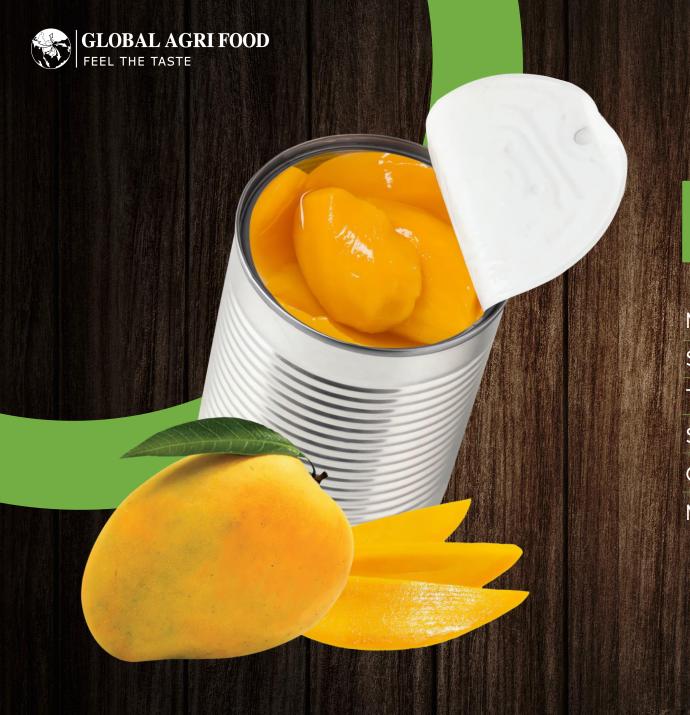

Material: 100% Mango

Sugar, Water

Taste: Sweet

Shape: Slice

Color: Yellow

Material: 100% Pineapple

Sugar, Water

Taste: Sweet