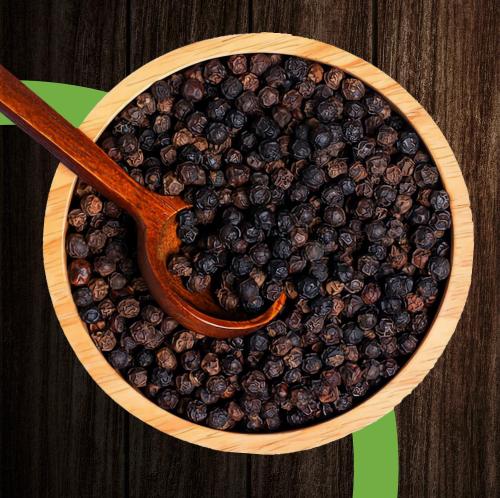

# BLACKPEPER

Material: Pepper

Taste: Spicy

Shape: Whole

Moisture: < 13.5%

Color: Black - Natural Colour

Made in Viet Nam

Black pepper, scientifically known as Piper nigrum, is much more than a flavor enhancer. This spice originates from the dried berries of the peppercorn plant, and its benefits extend beyond its culinary use.