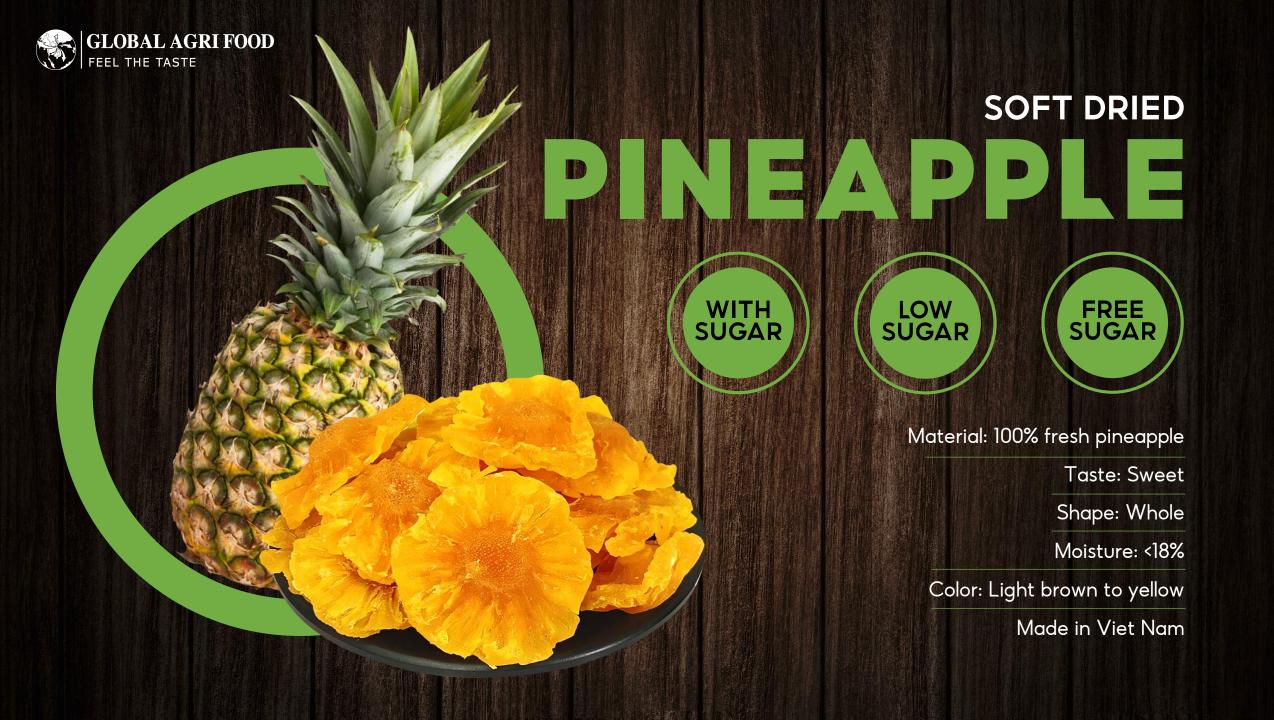

Material: 100% Mango

Sugar, Water

Taste: Sweet

Shape: Slice

Color: Yellow

Material: 100% Pineapple

Sugar, Water

Taste: Sweet

Shape: Slice

Certification: ISO, HACCP

Color: Yellow